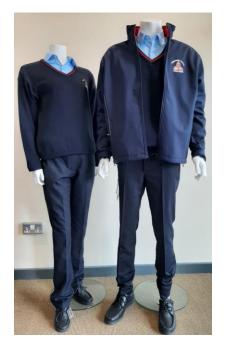

## **Uniform**

At Mountrath Community School, we believe that our school uniform symbolises a proud tradition and identity in our local community. As representatives of the school, students are expected to continue this tradition by wearing the full uniform correctly, and to take pride in their personal appearance. The wearing of a school uniform promotes a sense of community where every student feels that they are part of a team working towards success. It supports a spirit of cooperation and togetherness as it reminds students that they are part of a wider community. Our school uniform helps to develop a standard of dress that is reliable for everyone and promotes equality among students. We believe the wearing of a uniform promotes responsibility and accountability in our students. It is our expectation that every student who wears the MCS uniform conducts themselves in a manner that is befitting of our school and the values we espouse.

| Students must wear                                                                                   |                                                   |
|------------------------------------------------------------------------------------------------------|---------------------------------------------------|
| School Jumper with School Crest                                                                      |                                                   |
| Light Blue stiff collar shirt                                                                        |                                                   |
| All Black moccasin style leather shoes                                                               |                                                   |
| Official School tracksuit bottoms with Crest, official school training top with Crest, official half |                                                   |
| zip with Crest                                                                                       |                                                   |
| Boys School Navy Trousers                                                                            | Girls school trousers with red stripe or school   |
|                                                                                                      | skirt with red stripe (hem to sit below the knee) |
| Navy or black socks                                                                                  |                                                   |

## **Our School Uniform**

The school uniform for Mountrath Community School is available from Shaws Portlaoise and Colgans Portlaoise.